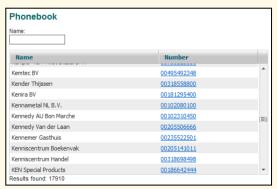

# **@COM Personal Call Manager: Screenshots**

# The integrated phone directory: