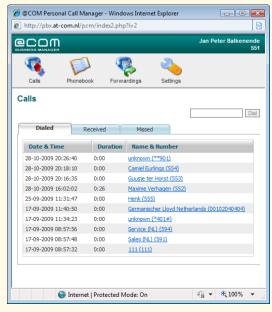

# **@COM Personal Call Manager: Screenshots**

# Dialed, Received and Missed Calls: